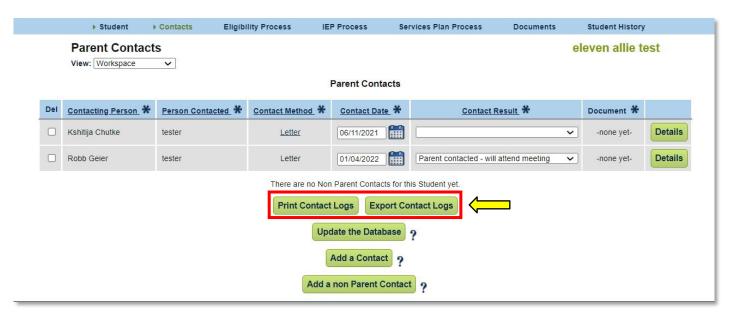

An enhancement on the Contacts Page in NHSEIS has been added to now include the capability to print or export anyentered contact logs within a student's file.

## **Contact Log Export**

## Bureau of Special Education Support FY'22 Memo #25

February 28, 2022

Page Two

New buttons appear on the Parent Contacts page to *Print Contact Logs* to a PDF or *Export Contact Logs* to an Excel doc.

| Contacting Person | Person Contacted | Contact<br>Method | Contact<br>Date &<br>Time | Contact Result                               | Notes |  |
|-------------------|------------------|-------------------|---------------------------|----------------------------------------------|-------|--|
| Kshitija Chutke   | tester           | Letter            | 06/11/2021 -              |                                              |       |  |
| Robb Geier        | tester           | Letter            | 01/04/2022 -              | Parent contacted<br>- will attend<br>meeting |       |  |

| 1                  | 2                  | 3                 | 4                   | 5          | 6               | 7                                      | 8                | 9     |
|--------------------|--------------------|-------------------|---------------------|------------|-----------------|----------------------------------------|------------------|-------|
| Parent Contacts    |                    |                   |                     |            |                 |                                        |                  |       |
| Contacting Person  | Person Contacted   | Contact Method    | <b>Contact Date</b> | Start Time | <b>End Time</b> | Contact Result                         | Parent Initiated | Notes |
| Kshitija Chutke    | tester             | Letter            | 6/11/2021           |            |                 |                                        | No               |       |
| Robb Geier         | tester             | Letter            | 1/4/2022            |            |                 | Parent contacted - will attend meeting | No               |       |
| There are no Non P | arent Contacts for | this Student yet. |                     |            |                 |                                        |                  |       |

This Excel doc downloads when the Export Contact Logs button is clicked.

For further information, please contact Brandy Pappas at Brandy. A. Pappas@doe.nh.gov or 603-271-2178